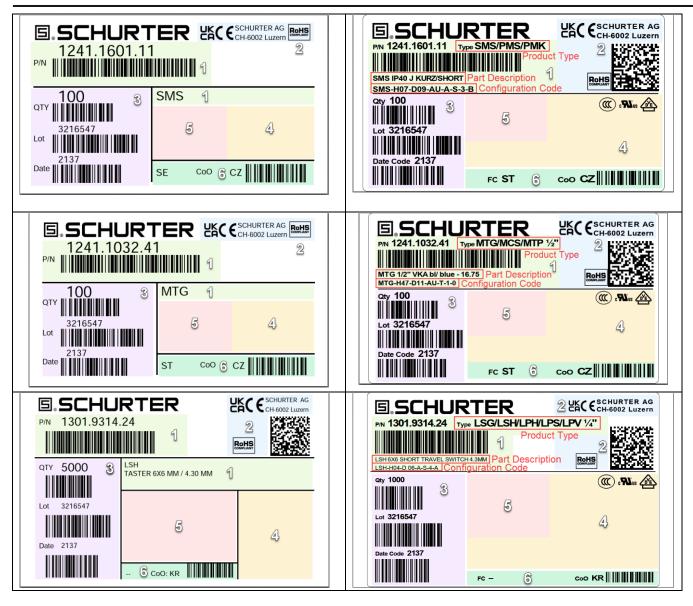

# 3 Detailed description of change

All product types listed in section 1 receive a new label layout.

To better visualize the changes, we have used colors and numbers to cluster information into the following sections (The colors and white numbers are not part of the new label layout):

Product identification section: To improve readability, we clustered all the information concerning product identification in this group. To increase clarity, we introduce our product configuration code into this area.

Product conformity section: Identical information was slightly rearranged.

Product logistics section: Label names changed. Information was slightly rearranged.

Product approval section: Identical information was slightly rearranged.

Interruption ratings section: Identical information was slightly rearranged.

Origin information section: Label for Factory Code was added. Information was slightly rearranged.

| Product Change Notification |               |              |             |                 | PG09 Global Labeling Change |        |             |  |
|-----------------------------|---------------|--------------|-------------|-----------------|-----------------------------|--------|-------------|--|
| owner                       | creation date | release date | released by | change order no | rev                         | page   | D10-058-536 |  |
| helblijo                    | 22.09.2021    | 23.09.2021   | barthro     | 2022706         | В                           | 1 of 2 |             |  |

## 7 Reference Documents / Attachments

| Kind of document          | Remarks                                                                    |
|---------------------------|----------------------------------------------------------------------------|
| List of affected articles | List contains a comparison of text / content between old and new labels in |
|                           | reference to chapter 3. "Product identification section"                   |